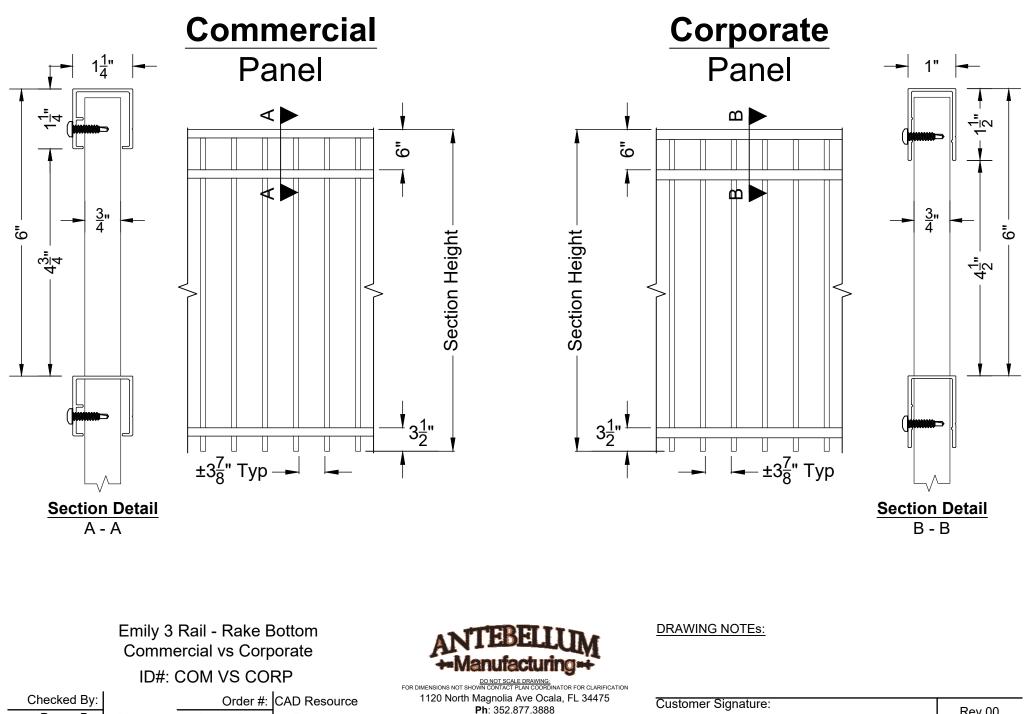

## **Corporate Rail**

Antebellum now offers Corporate Rail. Corp Rail is very similar to Commercial product but varies in the build of the product as shown in the CAD example attached. Corp Rail is a great option for those that would like a "Brawnier" appearance such as an industrial panel, without requiring the full strength of one. Corp Rail is competitively priced the same as Commercial product and can be requested by noting it on the order form. If you should have any additional questions please reach out to the sales team for assistance.

Drawn By: J. Mixon Drawn Date: 21-Feb-24 Drawn By: |J. Mixon Drawn Date: |21-Feb-24 Em: Info@AntebellumMFG.Com C:\Users\Jared Mixon\OneDrive\Documents\Antebellum Shop & Office Request\Office\Corporate vs Commercial\Com vs Corp.dwg