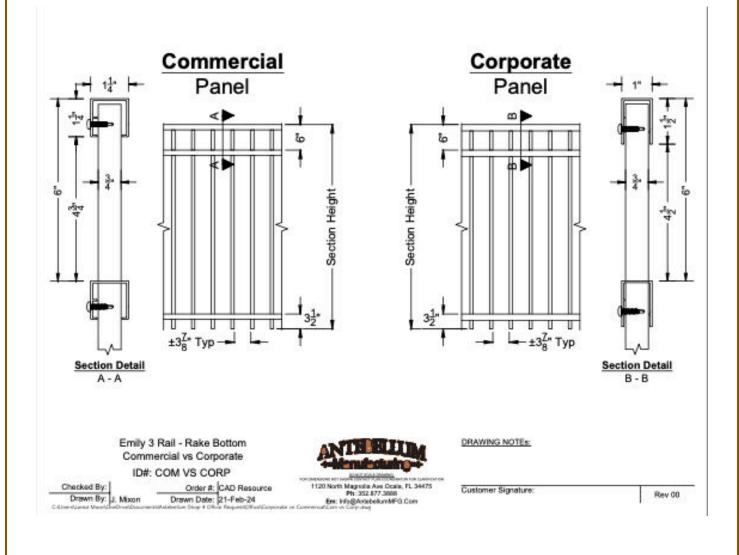

## **Corporate Rail**

Antebellum now offers Corporate Rail. Corp Rail is very similar to Commercial product but varies in the build of the product as shown in the CAD example attached. Corp Rail is a great option for those that would like a "Brawnier" appearance such as an industrial panel, without requiring the full strength of one. Corp Rail is competitively priced the same as Commercial product and can be requested by noting it on the order form. If you should have any additional questions please reach out to the sales team for assistance.

Drawn By: J. Mixon Drawn Date: 21-Feb-24 Drawn By: |J. Mixon Drawn Date: |21-Feb-24 Em: Info@AntebellumMFG.Com C:\Users\Jared Mixon\OneDrive\Documents\Antebellum Shop & Office Request\Office\Corporate vs Commercial\Com vs Corp.dwg